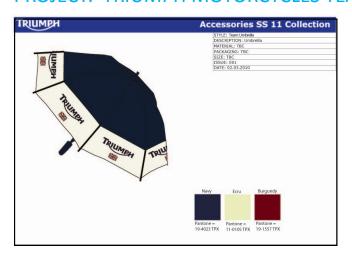

## PROJECT: TRIUMPH MOTORCYCLES TEAM & RETAIL COLLECTION UMBRELLA.

We were pleased to undertake the project to produce umbrellas for Triumph Motorcycles, the brief to produce a top quality umbrella for both retail and team use. The umbrella used was our GF10 Professional golf umbrella, the backbone of our golf umbrella range. Sample umbrellas were sent to Triumph for approval and initial designs were drawn up by their own design studio. Several designs were viewed and printed samples were sent from our workshop in Stockport. The final design chosen was of an all navy blue umbrella branded with the Triumph logo on all 8 panels, a logo disc in the handle and the Triumph name printed on to the external sleeve case. In order to be able to distribute the umbrellas via internet sales and through the dealer network, the umbrellas needed to be individually boxed and labelled, all of which was undertaken prior to the umbrellas leaving our factory in China. We were pleased to be able to work with Triumph throughout the order process of initial ideas, design, sampling, production and final delivery.