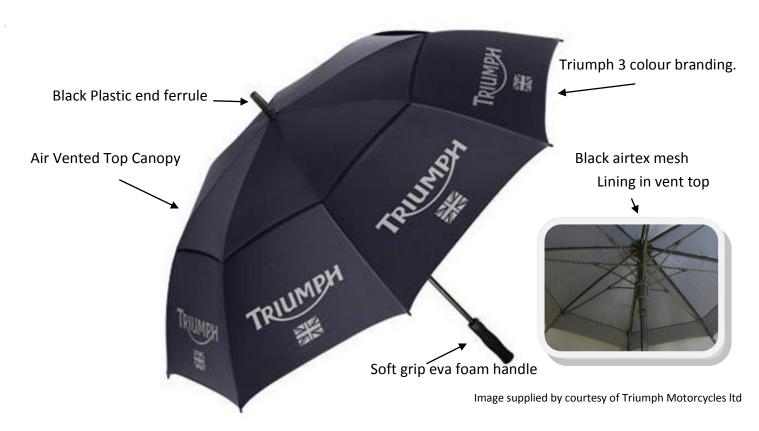

## PROJECT: TRIUMPH MOTORCYCLES TEAM & RETAIL COLLECTION UMBRELLA.

We were pleased to undertake the project to produce umbrellas for Triumph Motorcycles, the brief to produce a top quality umbrella for both retail and team use. The umbrella used was our GF10 Professional golf umbrella, the backbone of our golf umbrella range. Sample umbrellas were sent to Triumph for approval and initial designs were drawn up by their own design studio. Several designs were viewed and printed samples were sent from our workshop in Stockport. The final design chosen was of an all navy blue umbrella branded with the Triumph logo on all 8 panels, a logo disc in the handle and the Triumph name printed on to the external sleeve case. In order to be able to distribute the umbrellas via internet sales and through the dealer network, the umbrellas needed to be individually boxed and labelled, all of which was undertaken prior to the umbrellas leaving our factory in China. We were pleased to be able to work with Triumph throughout the order process of initial ideas, design, sampling, production and final delivery.