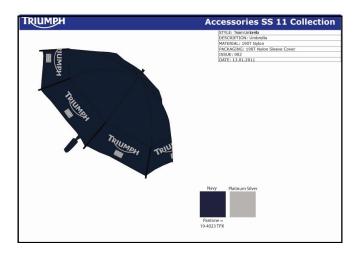

## PROJECT: TRIUMPH MOTORCYCLES TEAM & RETAIL COLLECTION UMBRELLA.

We were pleased to undertake the project to produce umbrellas for Triumph Motorcycles, the brief to produce a top quality umbrella for both retail and team use. The umbrella used was our GF10 Professional golf umbrella, the backbone of our golf umbrella range. Sample umbrellas were sent to Triumph for approval and initial designs were drawn up by their own design studio. Several designs were viewed and printed samples were sent from our workshop in Stockport. The final design chosen was of an all navy blue umbrella branded with the Triumph logo on all 8 panels, a logo disc in the handle and the Triumph name printed on to the external sleeve case. In order to be able to distribute the umbrellas via internet sales and through the dealer network, the umbrellas needed to be individually boxed and labelled, all of which was undertaken prior to the umbrellas leaving our factory in China. We were pleased to be able to work with Triumph throughout the order process of initial ideas, design, sampling, production and final delivery.